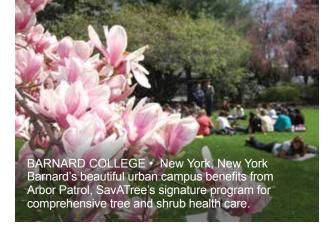

Wisconsin with new markets under development







Shrubs | Trees Lawn Consulting

SavATree has been providing reliable, high quality tree, shrub and lawn care to commercial sites since 1985. We help clients achieve their landscape goals, overcome challenges and stay within budget. Local area knowledge, vast resources, professional and urban expertise enable SavATree to offer cost effective and comprehensive services. Trust us to help reduce risk and achieve a healthy, beautiful and welcoming landscape.

### **Core Competencies**

- Tree Pruning
- Tree Preservation
- Tree Risk Assessment
- Canopy Management Plans & Maps
- Tree Hazard Reduction

- Urban Expertise
- Tree Inventories
- Consulting
- Fertilization
- Insect, Mite. Disease Treatments
- Lawn Care







Arborists

on Staff







"Speaking as Mayor of Briarcliff Manor, SavATree has contributed to help protect Hemlocks in our Law Park, which is really the showplace of our Village. They have also provided advice for the care of our sensitive park trees and care of damaged trees along some of our roads. I wanted to thank SavATree for their efforts and contribution to improving the quality of life in our village."

Keith Austin, Former Mayor Briarcliff Manor, NY









Principal Tree Health Care Sponsor



"SavATree has been very responsive to our needs and has done great work for UCM. Phil and the crews are extremely efficient and professional."

Doug Daudell, Manager Real Estate Operations University of Chicago Medicine, Chicago, IL





CAI members