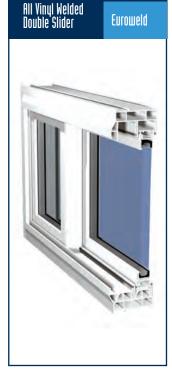

#### **FEATURES**

- Fully welded frame and sash
- Beveled exterior face for aesthetic appeal
- 3/4" insulated glass
- Integral vinyl pull rail and interlock
- Dual weatherseal at interlock
- Interior glazed sash
- Integral screen track with full or half screen options
- Cam action lock for maximum security
- Both sashes easily remove for cleaning