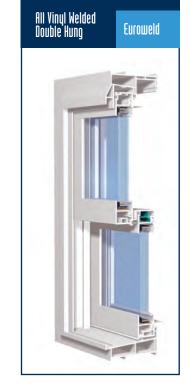

#### **FEATURES**

- Fully welded frame and sash
- Beveled exterior face for aesthetic appeal
- 3/4" insulated glass
- Integral vinyl lift rail and interlock
- Dual weatherseal at interlock
- Exterior glazed sashIntegral screen track with full or
- locking screen options

  True sloped sill for efficient water run-off
- Cam action lock for maximum security
- Both sashes tilt in for easy cleaning