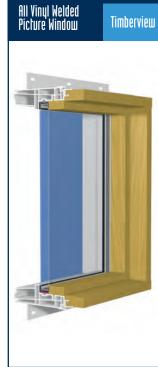

#### **FEATURES**

- Vinyl exterior and wood interior
- Fully welded frame and sash
- 3/4" insulated glass in new construction systems
- Integral interlockWood applied to sash and frame
- interiorWood lift at lock rail
- Accepts full screen or sliding half screen
- Fusion welded sloped sill for efficient water run-off
- Flush mount tilt latches for easy cleaning

#### **FEATURES**

- Vinyl exterior and wood interiorFully welded frame and sash
  - 3/4" insulated glass in new construction systems
  - Wood applied to sash and frame interior
  - All Ultimate vinyl windows meet NFRC rating guidelines