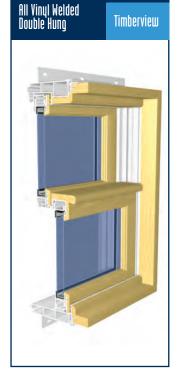

#### **FEATURES**

- Vinyl exterior and wood interior
- Fully welded frame and sash
- 3/4" insulated glass in new construction systems
- Integral interlockWood applied to sash and frame
- interiorWood lift at lock rail
- Accepts full screen or sliding half screen
- Fusion welded sloped sill for efficient water run-off
- Flush mount tilt latches for easy cleaning