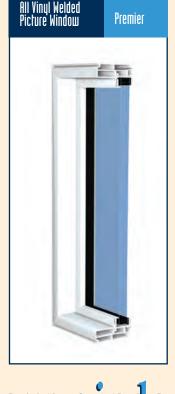

#### **FEATURES**

- Fully welded frame and sash
- Beveled exterior face for aesthetic appeal
- 3/4" insulated glass
- Integral vinyl lift rail and interlock
- Dual weatherseal at interlock
- Exterior glazed sashIntegral screen track with full or
- locking screen options

  True sloped sill for efficient water run-off
- Cam action lock for maximum security
- Both sashes tilt in for easy cleaning