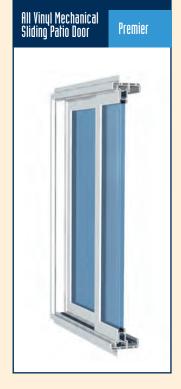

### **FEATURES**

- Welded sash
- Multi-point locking hardware
- Integral screen track
- · Plated steel adjustable tandem
- · Internal weep system
- · Aluminum or vinyl sill available Dual seal weather-stripping
- · Interior glazed
- 16 gauge steel reinforcing
- Welded or mechanical frame option