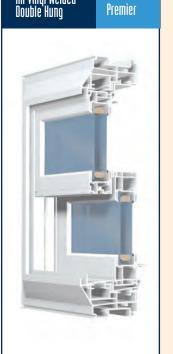

#### **FEATURES**

- · Fully welded frame and sash
- 7/8" insulated glass, with 1"
- Integral vinvl lift rail and interlock Dual weatherseal at interlock
- Interior glazed sash
- Integral screen track with full or locking screen options
- Pocket Sill
- Cam action lock for maximum security
- · Both sashes tilt in for easy