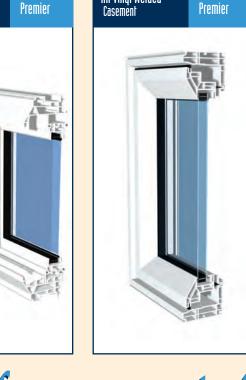

- Fully welded frame and sash
- Beveled exterior face for aesthetic appeal

**FEATURES** 

- 7/8" insulated glass, with options
- Dual weatherseal around perimeter of the sash Interior glazed sash

  - Interior full screen
  - Multiple hardware configurations
  - Multi-panel options available Sash opens 90° for easy
  - cleaning Available as an awning window
  - · All Ultimate vinyl windows meet NFRC rating guidelines
  - Matching fixed casement

#### **FEATURES**

- Fully welded frame
- 7/8" insulated glass, with options
- Interior glazed
- Can be mulled or stacked with double hung, casements or awning windows
- Available as a specialty shape
- · All Ultimate vinyl windows meet NFRC rating guidelines