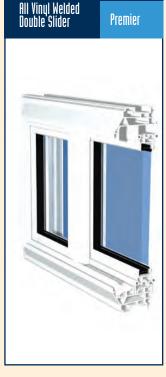

### **FEATURES**

- Welded sash
- Multi-point locking hardware
- Integral screen track
- · Plated steel adjustable tandem
- · Internal weep system
- · Aluminum or vinyl sill available Dual seal weather-stripping
- · Interior glazed
- 16 gauge steel reinforcing
- Welded or mechanical frame option