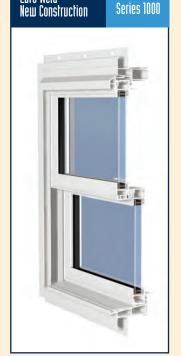

#### **FEATURES**

- Vinyl exterior and wood interior
- Fully welded frame and sash
- 3/4" insulated glass in new construction systems
- Integral interlockWood applied to sash and frame
- interiorWood lift at lock rail
- Accepts full screen or sliding half screen
- Fusion welded sloped sill for efficient water run-off
- Flush mount tilt latches for easy cleaning

#### **FEATURES**

- Vinyl exterior and wood interiorFully welded frame and sash
  - 3/4" insulated glass in new construction systems
  - Wood applied to sash and frame interior
  - All Ultimate vinyl windows meet NFRC rating guidelines