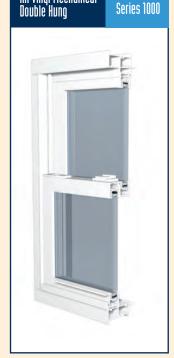

#### **FEATURES**

- · Fully welded frame and sash
- 7/8" insulated glass, with 1"
- Integral vinvl lift rail and interlock Dual weatherseal at interlock
- Interior glazed sash
- Integral screen track with full or locking screen options
- Pocket Sill
- Cam action lock for maximum security
- · Both sashes tilt in for easy